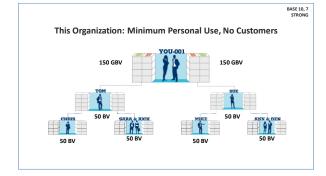

## GOAL SETTING

Short Term Goal Setting with retail profit

Long Term Goal Setting with BV Base 10, 7 Strong

AND that would be an additional 2300 BV from the initial sales. (Which could be an extra HK\$2,300 commission check for me.)

Keep the BV in mind when factoring this into your long-term goals as well.

THE ULTIMATE GOAL IS TO DUPLICATE BASE 10, 7 STRONG. LET'S TAKE A LOOK AT HOW WE CAN ACHIEVE THIS AS WebCenter OWNERS