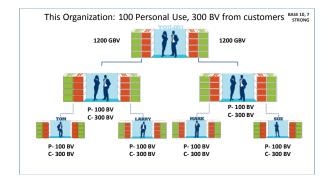

Break the cost down into increments of HK\$7,800 and that gives a good estimate of how many average website sales you would want to make to achieve that goal!

Remember, each sale also comes with 230 BV initially and 30 BV / month That means just 10 active website clients would generate 300 BV per month

AND that would be an additional 2300 BV from the initial sales. (Which could be an extra HK\$2,300 commission check for me.)

Keep the BV in mind when factoring this into your long-term goals as well.

THE ULTIMATE GOAL IS TO DUPLICATE BASE 10, 7 STRONG. LET'S TAKE A LOOK AT HOW WE CAN ACHIEVE THIS AS WebCenter OWNERS