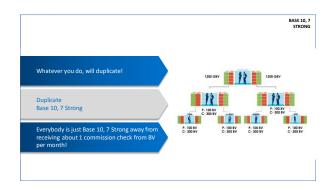

AND that would be an additional 2300 BV from the initial sales. (Which could be an extra HK\$2,300 commission check for me.)

Keep the BV in mind when factoring this into your long-term goals as well.

THE ULTIMATE GOAL IS TO DUPLICATE BASE 10, 7 STRONG. LET'S TAKE A LOOK AT HOW WE CAN ACHIEVE THIS AS WebCenter OWNERS