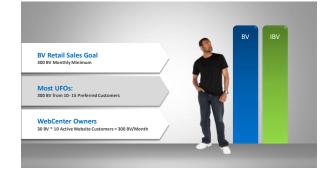

Break the cost down into increments of HK\$7,800 and that gives a good estimate of how many average website sales you would want to make to achieve that goal!

Remember, each sale also comes with 230 BV initially and 30 BV / month That means just 10 active website clients would generate 300 BV per month

AND that would be an additional 2300 BV from the initial sales. (Which could be an extra HK\$2,300 commission check for me.)

Keep the BV in mind when factoring this into your long-term goals as well.

THE ULTIMATE GOAL IS TO DUPLICATE BASE 10, 7 STRONG. LET'S TAKE A LOOK AT HOW WE CAN ACHIEVE THIS AS WebCenter OWNERS